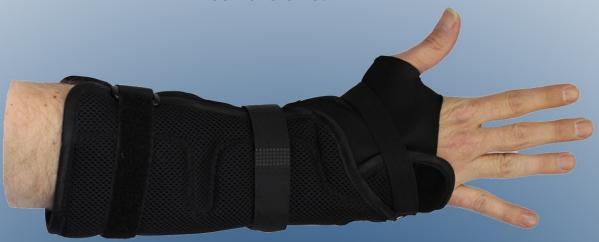

## Premium Wrist/Hand Splint Part # 31-501 L3915/L3916 PDAC Approved

The 31-501 Comfortland Premium Wrist/Hand splint is the ideal solution for carpal tunnel, osteoarthritis, rheumatoid arthritis, pain in the wrist/hand, and many other conditions.

The 31-501 is universally sized, will fit either the left or right hand, and has a malleable frame to fit almost any patient. This excellent answer for wrist/hand ailments also features an adjustable ROM hinge for flexion and extension, a nylon glove that aids in compression, and lightweight, breathable materials.